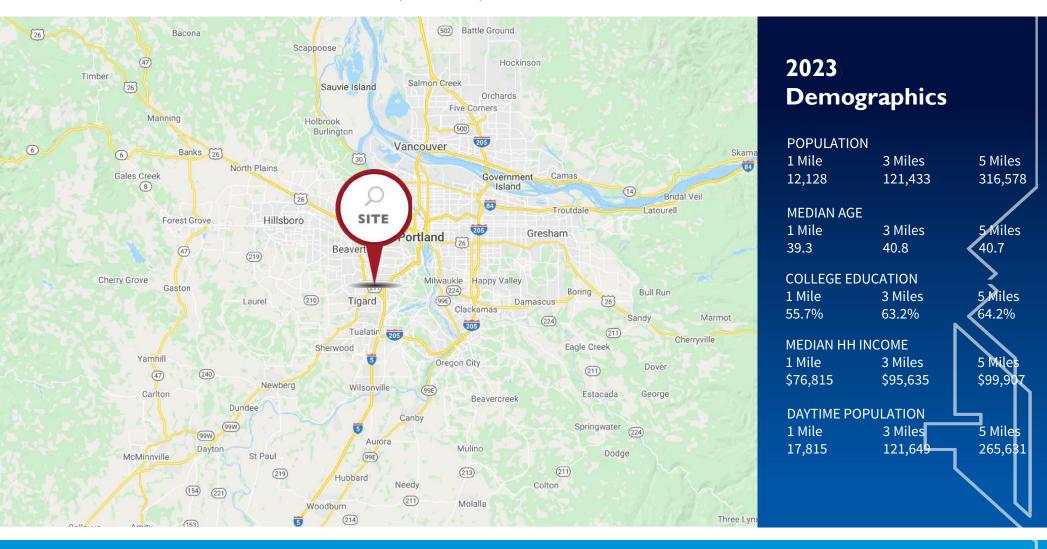

#### **About The Property**

- Fred Meyer Anchored Retail
- Located in the Tigard Triangle, just east of downtown Tigard, surrounded by the busy Highway 99W, Highway 217 and Interstate 5.
- High visibility and accessibility with over 53,300 VPD.
- Abundant Parking.