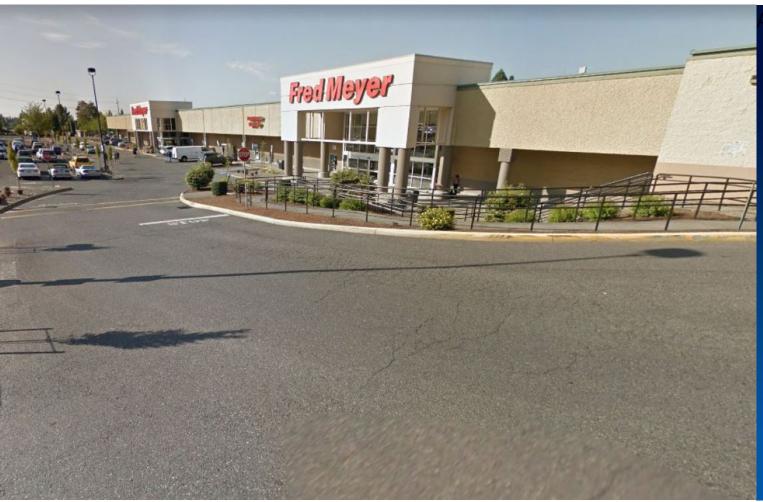

#### **About The Property**

- Fred Meyer Anchored Retail
- Located in the Tigard Triangle, just east of downtown Tigard, surrounded by the busy Highway 99W, Highway 217 and Interstate 5.
- High visibility and accessibility with over 53,300 VPD.
- Abundant Parking.

#### RETAIL SPACE NEXT TO FRED MEYER AVAILABLE FOR LEASE