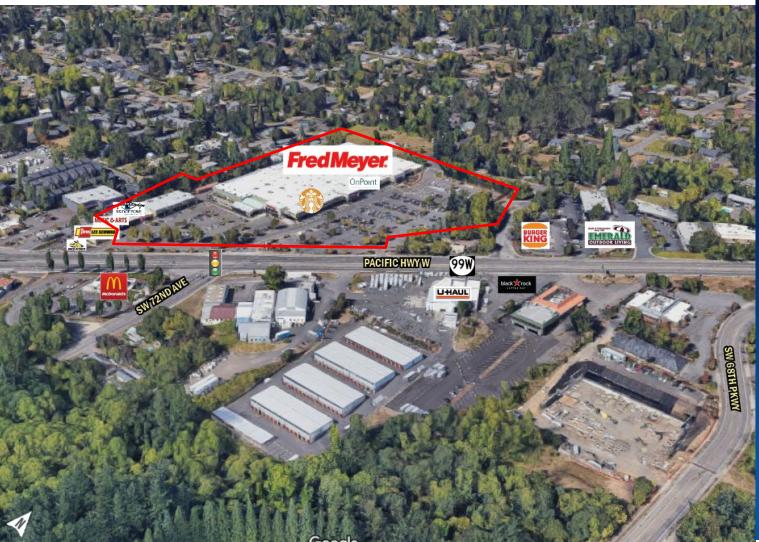

#### RETAIL SPACE NEXT TO FRED MEYER AVAILABLE FOR LEASE

# **Property Description**

- Space Available
   Suite I I,280 <u>SF</u>
  - Suite 6 1,800 SF
- Lease Rate
  Call Brokers for Details
- **Zoning**C-G General Commercial

## **RETAIL at FRED MEYER - TIGARD**

11565 SW PACIFIC HWY, TIGARD, OR 97223

| Center Details |                                     |           |  |
|----------------|-------------------------------------|-----------|--|
| UNIT           | TENANT                              | SQ. FT    |  |
| 01             | AVAILABLE                           | 1,280 SF  |  |
| 02             | Bridgetown Optometric<br>Associates | 1,400 SF  |  |
| 06             | AVAILABLE                           | 1,800 SF  |  |
| 07             | Les Schwab Tire Centers             | 14,250,8F |  |
| 09             | Music & Arts                        | 3,500 SF  |  |
| Ш              | Post Net                            | 1,045 SF  |  |