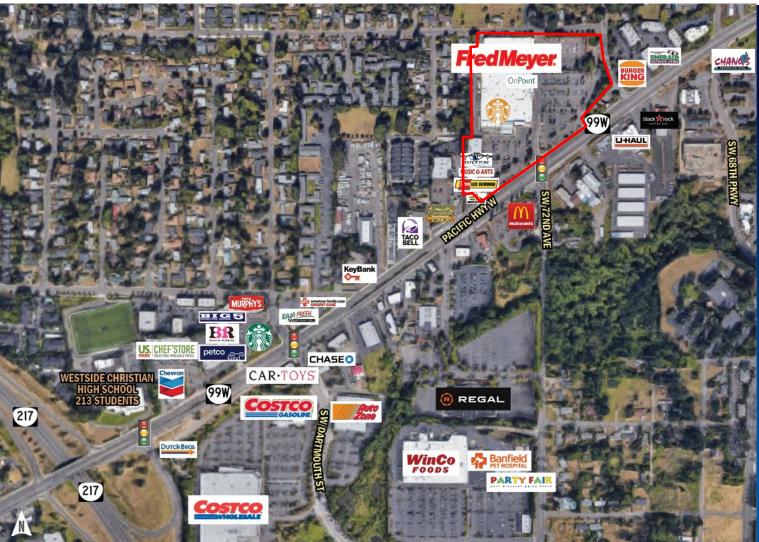

#### RETAIL SPACE NEXT TO FRED MEYER AVAILABLE FOR LEASE

# **Property Description**

- Space Available
   Suite I I,280 <u>SF</u>
  - Suite 6 1,800 SF
- Lease Rate
  Call Brokers for Details
- **Zoning**C-G General Commercial

## **RETAIL at FRED MEYER - TIGARD**

11565 SW PACIFIC HWY, TIGARD, OR 97223

| Center Details |                                     |           |  |
|----------------|-------------------------------------|-----------|--|
| UNIT           | TENANT                              | SQ. FT    |  |
| 01             | AVAILABLE                           | 1,280 SF  |  |
| 02             | Bridgetown Optometric<br>Associates | 1,400 SF  |  |
| 06             | AVAILABLE                           | 1,800 SF  |  |
| 07             | Les Schwab Tire Centers             | 14,250,8F |  |
| 09             | Music & Arts                        | 3,500 SF  |  |
| Ш              | Post Net                            | 1,045 SF  |  |